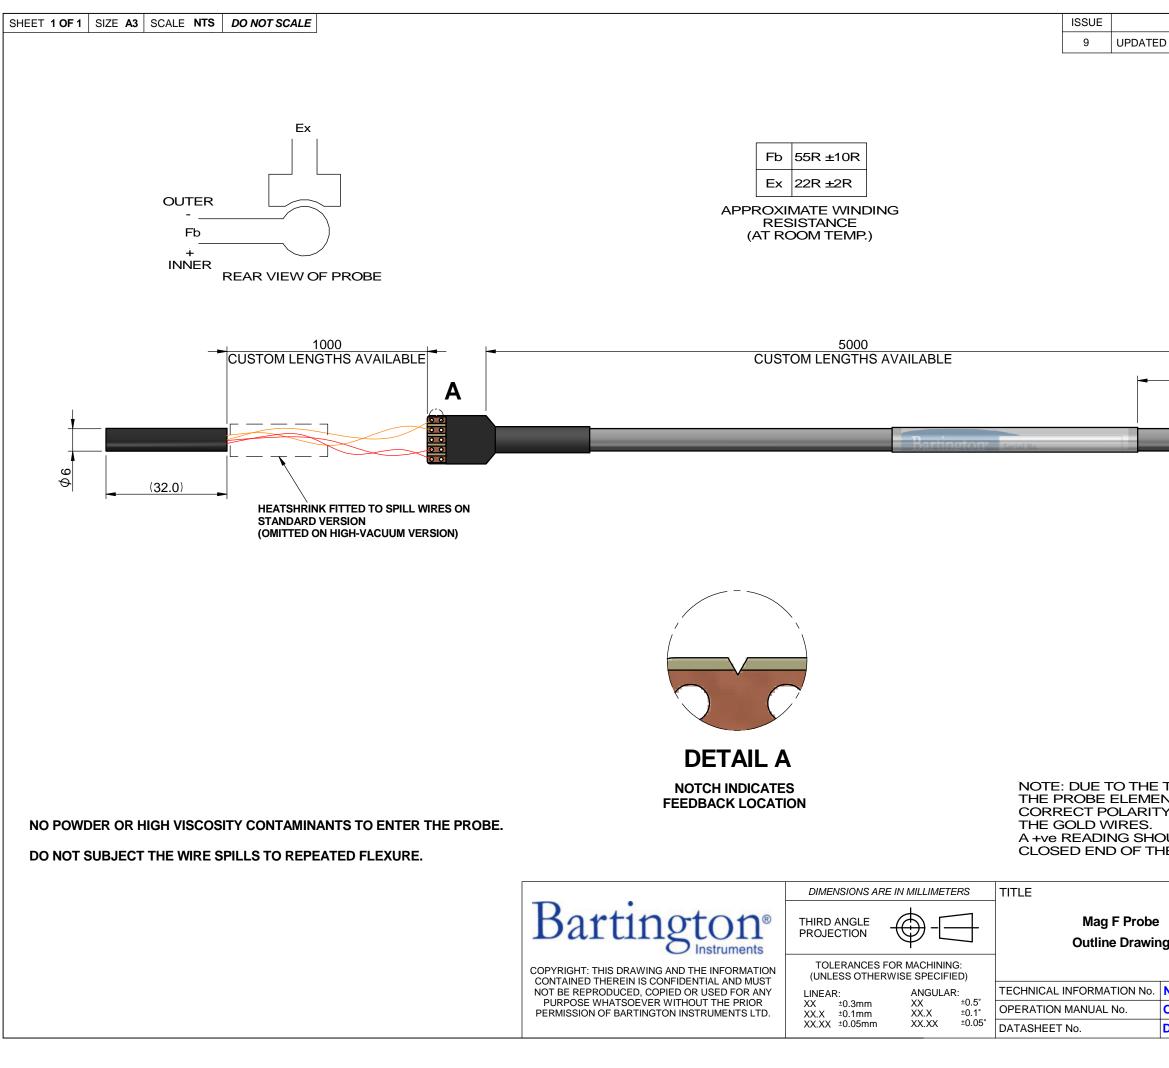

|                       |                           | BLUE<br>-Fb<br>REEN 1<br>-Fb<br>MHITE 2<br>-Fb<br>GREEN<br>Ex        | <sup>5</sup> +Fb<br>N.C.   |                                     |                  |           |
|-----------------------|---------------------------|----------------------------------------------------------------------|----------------------------|-------------------------------------|------------------|-----------|
|                       |                           | FISCHER CON                                                          | INECTO                     | R                                   |                  |           |
| WIRING SIDE VIEW      |                           |                                                                      |                            |                                     |                  |           |
|                       | 120                       |                                                                      |                            |                                     |                  |           |
|                       |                           |                                                                      |                            |                                     |                  |           |
|                       |                           |                                                                      |                            |                                     |                  |           |
|                       |                           |                                                                      |                            |                                     |                  |           |
|                       |                           |                                                                      |                            |                                     |                  |           |
|                       |                           |                                                                      |                            |                                     |                  |           |
|                       |                           |                                                                      |                            |                                     |                  |           |
|                       |                           |                                                                      |                            |                                     |                  |           |
|                       |                           |                                                                      |                            |                                     |                  |           |
|                       |                           |                                                                      |                            |                                     |                  |           |
|                       |                           |                                                                      |                            |                                     |                  |           |
|                       |                           |                                                                      |                            |                                     |                  |           |
|                       |                           |                                                                      |                            |                                     |                  |           |
|                       |                           |                                                                      |                            |                                     |                  |           |
| ΛΕ<br>RIT<br>S.<br>HC | NT IT IS AD<br>Y BY EXPER | ATURE OF T<br>/ISABLE TO I<br>RIMENTAL CO<br>TAINED WHE<br>OWARDS MA | DETERI<br>DNNEC<br>EN POII | MINE<br>TION                        | TH<br>OF<br>G TH | E<br>HE   |
| USED ON               |                           |                                                                      |                            |                                     | PROJE            |           |
| h                     |                           |                                                                      |                            |                                     | Mag-01           |           |
| be<br>ving            |                           | DRAWN Daniel Cetnik                                                  |                            | 2                                   | 9/10/2012        |           |
|                       |                           | MODIFIED                                                             | Daniel Cetnik              |                                     | C                | 5/10/2015 |
|                       |                           | MECH' CHECK                                                          | Dmitrijs                   | itrijs Grivskis                     |                  | 5/10/2015 |
| 0.                    | NA                        | ELEC' CHECK                                                          | Dmitrijs                   |                                     |                  |           |
|                       | OM0382                    | DRAWING No                                                           | ISSUE                      | SEE <b>DCN</b> NUMBER<br>FOR DESIGN |                  |           |
| DS0003                |                           | <b>DR2908</b>                                                        | 2                          |                                     |                  | HISTORY   |
|                       |                           |                                                                      |                            |                                     |                  |           |