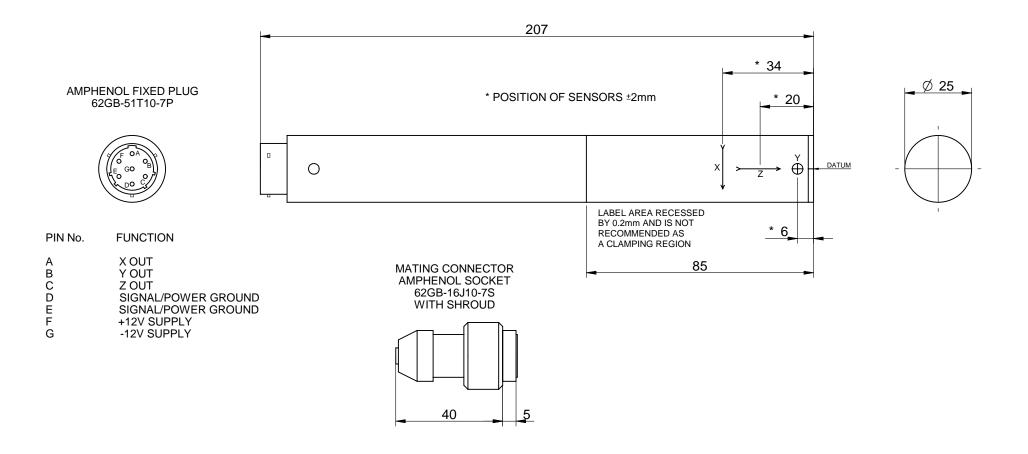

DO NOT SCALE FOR EXPLANATION OF DIMENSIONING ETC. REFER TO BS 308

## **Bartington**®

COPYRIGHT: THIS DRAWING AND THE INFORMATION CONTAINED THEREIN IS CONFIDENTIAL AND MUST NOT BE REPRODUCED, COPIED OR USED FOR ANY PURPOSE WHATSOEVER WITHOUT THE PRIOR PERMISSION OF BARTINGTON INSTRUMENTS LTD.

| THIRD ANGLE                              | DIMENSIONS IN mm   | CHECKED             |  |
|------------------------------------------|--------------------|---------------------|--|
| PROJECTION TO THE PROJECTION             | ORIGINAL SCALE 1:1 |                     |  |
| UNTOLERANCED DIMENSIONS ±0.3 ANGLES ±0.5 | SURFACE 1.6 µm     | DRAWN               |  |
| MATERIAL                                 | PROTECTIVE FINISH  | Marek<br>Wierzbicki |  |
|                                          |                    |                     |  |

|    | TITLE                                             | 2                 | SEE AMENDMENT<br>RECORD FOR<br>CHANGE HISTORY |
|----|---------------------------------------------------|-------------------|-----------------------------------------------|
| ۲i | Mag-03MC MECH CONSTRUCTION<br>ENV. SEALED VERSION | DRAWING No DR0656 |                                               |